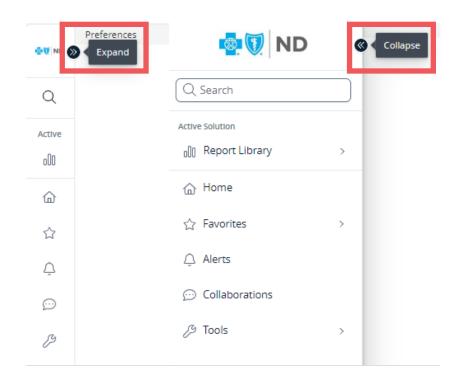

### LEFT MENU NAVIGATION

MedeWorks has transitioned to a new streamlined left menu navigation.

Clicking on the >> icon expands and collapses the left menu.

Clicking on the **Report Library**, Favorites, and Tools options at the top of the left menu opens the report library, personal favorites, and exports/user groups. As you move your mouse through the menu, the additional levels will expand.