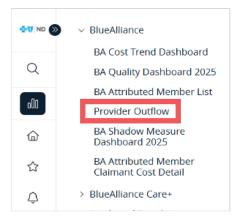

- Home Button: Takes you back to your landing page.
- **Report Library:** Tool bar provides access to BlueAlliance and/or BlueAlliance Care+ Dashboards.
  - Cost Trend Dashboard
  - Quality Dashboard
  - Utilization Dashboard
  - Attributed Member List
  - Provider Outflow
  - Shadow Measure Dashboard
  - Performance Dashboard
  - Attributed Population Dashboard
  - Attributed Member Claimant Cost Detail
- **Favorites:** Saved reports and dashboards only available to each user.
- **Back Button** •: Use this button to go back to a previous page.

**Provider Outflow Dashboard** (BlueAlliance only): For providers to have insight into currently attributed population cost and utilization outside of your organization.

**Attributed Member List Dashboard**: For providers to get a list of attributed members who are currently enrolled.