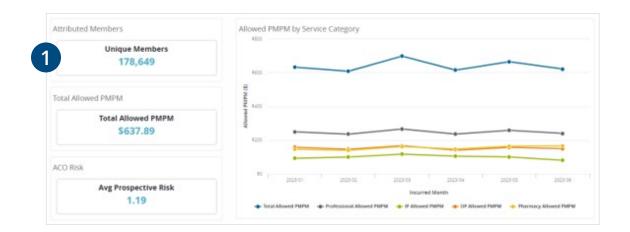

|                   |        |                            |                    |                           |                 |                 | ▼ All Filters →<br>3 in use → |
|-------------------|--------|----------------------------|--------------------|---------------------------|-----------------|-----------------|-------------------------------|
| Metrics 5         | ۲.     | Incurred Month             | Total Allowed PMPM | Professional Allowed PMPM | IP Allowed PMPM | OP Allowed PMPM | Pharmacy Allow                |
|                   |        | 2023/01                    | \$631.57           | \$248.65                  | \$91.53         | \$156.93        |                               |
| Row O             |        | 2023/02                    | \$607.96           | \$234.74                  | \$98.95         | \$145.59        |                               |
| 1. Incurred Month |        | 2023/03                    | \$697.52           | \$265.65                  | \$116.47        | \$166.34        |                               |
|                   |        | 2023/04                    | \$614.73           | \$235.18                  | \$104.47        | \$140.00        |                               |
| + A               | dd New | 2023/05                    | \$664.34           | \$257.94                  | \$99.84         | \$155.97        |                               |
|                   |        | 2023/06                    | \$621.10           | \$239.40                  | \$80.10         | \$148.92        |                               |
| Column O          | dd New | Total : Selected Filter(s) | \$639.55           | \$246.93                  | \$98.60         | \$152.30        |                               |